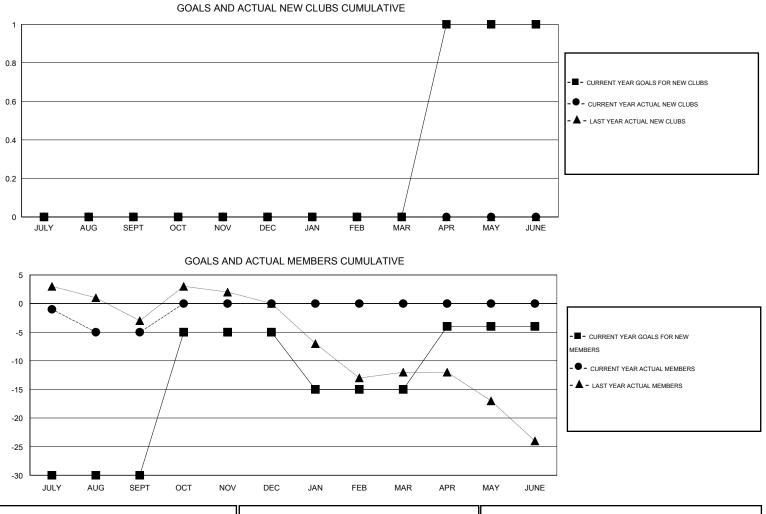

## LOCATION NORTH CAROLINA

 $\mathsf{GMT} \; \mathsf{CA} \; 1$ Clubs Members RESULTS FOR 2014-2015 RESULTS FOR 2014-2015 NEW CLUB NEW CLUBS DROPPED NET NEW MEMBER CHARTER AND DROPPED NET QUARTER QUARTER GOAL CLUBS GAIN/LOSS GOAL NEW MEMBERS MEMBERS GAIN/LOSS ADDED 0 0 0 0 -30 14 19 -5 JULY/AUG/SEPT JULY/AUG/SEPT 0 0 0 0 0 25 0 0 OCT/NOV/DEC OCT/NOV/DEC 0 0 0 0 -10 0 0 0 JAN/FEB/MAR JAN/FEB/MAR 1 0 0 0 0 0 0 11 APR/MAY/JUNE APR/MAY/JUNE